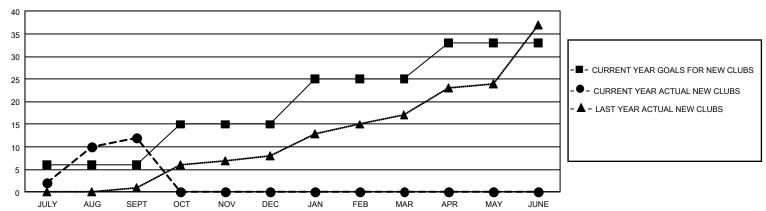

## GOALS AND ACTUAL NEW CLUBS CUMULATIVE

## GMT Constitutional Area 8, Group B

REPORT DOES NOT INCLUDE CLUBS IN UNDISTRICTED AREAS.

| Clubs         |               |             |               | Members               |                        |                         |                                                    |  |
|---------------|---------------|-------------|---------------|-----------------------|------------------------|-------------------------|----------------------------------------------------|--|
|               | RESULTS FOR   | R 2020-2021 |               | RESULTS FOR 2020-2021 |                        |                         |                                                    |  |
| QUARTER       | NEW CLUB GOAL | NEW CLUBS   | DROPPED CLUBS | QUARTER MEMI          | BER GROWTH NET<br>GOAL | MEMBER GROWTH<br>ACTUAL | DROPPED<br>MEMBERS ACTUAL<br>(including transfers) |  |
| JULY/AUG/SEPT | 18            | 12          | 1             | JULY/AUG/SEPT         | 180                    | 763                     | 311                                                |  |
| OCT/NOV/DEC   | 27            | 0           | 0             | OCT/NOV/DEC           | 247                    | 0                       | 0                                                  |  |
| JAN/FEB/MAR   | 30            | 0           | 0             | JAN/FEB/MAR           | 247                    | 0                       | 0                                                  |  |
| APR/MAY/JUNE  | 24            | 0           | 0             | APR/MAY/JUNE          | 175                    | 0                       | 0                                                  |  |