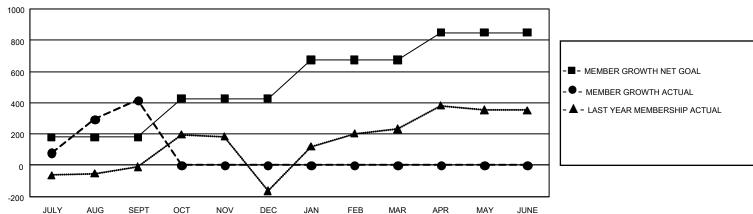

## GOALS AND ACTUAL MEMBERS CUMULATIVE

| DROPPED CLUBS: 1 |     | 157 CLUBS OF 358 ADDED 1 OR MORE | GENDER DISTRIBUTION             |                |     |
|------------------|-----|----------------------------------|---------------------------------|----------------|-----|
|                  |     | NEW MEMBERS                      | MALE 5,375 (61.61%              |                |     |
|                  |     |                                  | FEMALE                          | 3,349 (38.39%) |     |
| DROPPED MEMBERS  |     |                                  |                                 |                |     |
| DECEASED         | 11  | CLICK HERE FOR CUMULATIVE        | TOTAL FAMILY UNIT MEMBERS       |                | 748 |
| CLUB CANCELLED 0 |     | MEMBERSHIP DATA                  |                                 |                | 407 |
| OTHER            | 300 |                                  | FAMILY MEMBERS PAYING HALF DUES |                | 427 |
| TOTAL            | 311 |                                  |                                 |                |     |

## GMT Constitutional Area 8, Group B

REPORT DOES NOT INCLUDE CLUBS IN UNDISTRICTED AREAS.

| Clubs         |               |             |               | Members               |                        |                         |                                                    |  |
|---------------|---------------|-------------|---------------|-----------------------|------------------------|-------------------------|----------------------------------------------------|--|
|               | RESULTS FOR   | R 2020-2021 |               | RESULTS FOR 2020-2021 |                        |                         |                                                    |  |
| QUARTER       | NEW CLUB GOAL | NEW CLUBS   | DROPPED CLUBS | QUARTER MEMI          | BER GROWTH NET<br>GOAL | MEMBER GROWTH<br>ACTUAL | DROPPED<br>MEMBERS ACTUAL<br>(including transfers) |  |
| JULY/AUG/SEPT | 18            | 12          | 1             | JULY/AUG/SEPT         | 180                    | 763                     | 311                                                |  |
| OCT/NOV/DEC   | 27            | 0           | 0             | OCT/NOV/DEC           | 247                    | 0                       | 0                                                  |  |
| JAN/FEB/MAR   | 30            | 0           | 0             | JAN/FEB/MAR           | 247                    | 0                       | 0                                                  |  |
| APR/MAY/JUNE  | 24            | 0           | 0             | APR/MAY/JUNE          | 175                    | 0                       | 0                                                  |  |